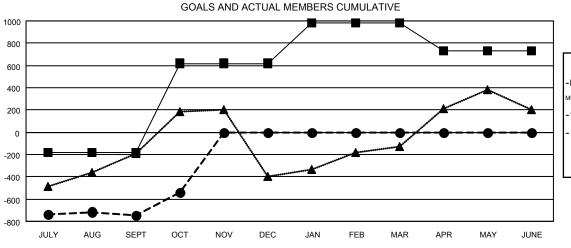

## Multiple District 306

Results as of: 10/31/2015

LOCATION: REP OF SRI LANKA

MAHESH PASQUAL

GMT CA 6

| Clubs                 |                  |           |                  |                  | Members               |                    |                                        |                    |                  |
|-----------------------|------------------|-----------|------------------|------------------|-----------------------|--------------------|----------------------------------------|--------------------|------------------|
| RESULTS FOR 2015-2016 |                  |           |                  |                  | RESULTS FOR 2015-2016 |                    |                                        |                    |                  |
| QUARTER               | NEW CLUB<br>GOAL | NEW CLUBS | DROPPED<br>CLUBS | NET<br>GAIN/LOSS | QUARTER               | NEW MEMBER<br>GOAL | CHARTER AND<br>NEW<br>MEMBERS<br>ADDED | DROPPED<br>MEMBERS | NET<br>GAIN/LOSS |
| JULY/AUG/SEPT         | 5                | 2         | 8                | -6               | JULY/AUG/SEPT         | -180               | 285                                    | 1,033              | -748             |
| OCT/NOV/DEC           | 10               | 1         | 0                | 1                | OCT/NOV/DEC           | 799                | 241                                    | 33                 | 208              |
| JAN/FEB/MAR           | 7                | 0         | 0                | 0                | JAN/FEB/MAR           | 364                | 0                                      | 0                  | 0                |
| APR/MAY/JUNE          | 3                | 0         | 0                | 0                | APR/MAY/JUNE          | -248               | 0                                      | 0                  | 0                |