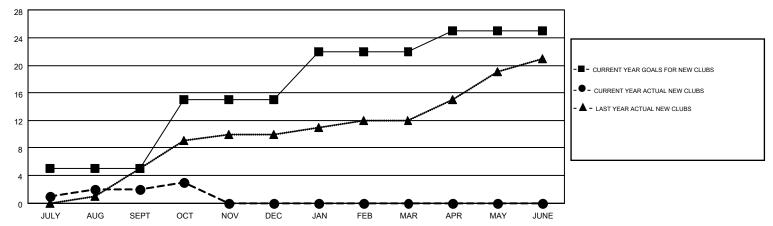

## Multiple District 306

Results as of: 10/31/2015

LOCATION: REP OF SRI LANKA

MAHESH PASQUAL

GMT CA 6

| Clubs                 |                  |           |                  |                  | Members               |                    |                                        |                    |                  |
|-----------------------|------------------|-----------|------------------|------------------|-----------------------|--------------------|----------------------------------------|--------------------|------------------|
| RESULTS FOR 2015-2016 |                  |           |                  |                  | RESULTS FOR 2015-2016 |                    |                                        |                    |                  |
| QUARTER               | NEW CLUB<br>GOAL | NEW CLUBS | DROPPED<br>CLUBS | NET<br>GAIN/LOSS | QUARTER               | NEW MEMBER<br>GOAL | CHARTER AND<br>NEW<br>MEMBERS<br>ADDED | DROPPED<br>MEMBERS | NET<br>GAIN/LOSS |
| JULY/AUG/SEPT         | 5                | 2         | 8                | -6               | JULY/AUG/SEPT         | -180               | 285                                    | 1,033              | -748             |
| OCT/NOV/DEC           | 10               | 1         | 0                | 1                | OCT/NOV/DEC           | 799                | 241                                    | 33                 | 208              |
| JAN/FEB/MAR           | 7                | 0         | 0                | 0                | JAN/FEB/MAR           | 364                | 0                                      | 0                  | 0                |
| APR/MAY/JUNE          | 3                | 0         | 0                | 0                | APR/MAY/JUNE          | -248               | 0                                      | 0                  | 0                |